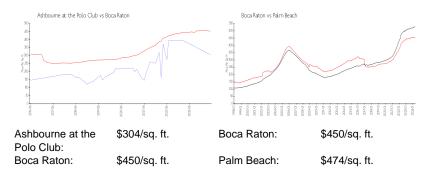

#### **Market Information**

Ashbourne at the Polo Club

2%

| Boca Raton | 3% |
|------------|----|
| Palm Beach | 3% |