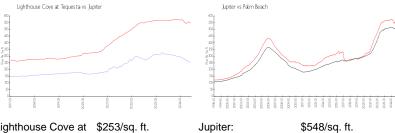

### **Market Information**

Lighthouse Cove at \$253/sq. ft.

Tequesta:

Jupiter: \$548/sq. ft. Palm Beach: \$471/sq. ft.