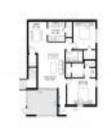

RX-10993608 Active 1,023 Sq ft. 2 2 0 Assigned,Guest Garden \$2,400 \$2 \$227,000 \$222

The above valuated price is a baseline figure that does not take into account any specific renovation, upgrade, split, merge, or deterioration of the unit.