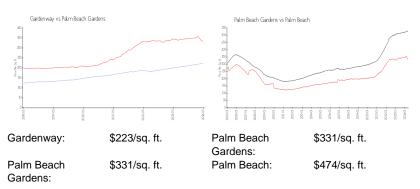

#### **Inventory for Sale**

| Gardenway          | 1% |
|--------------------|----|
| Palm Beach Gardens | 3% |
| Palm Beach         | 3% |

### Avg. Time to Close Over Last 12 Months

| Gardenway          | 25 days |
|--------------------|---------|
| Palm Beach Gardens | 49 days |
| Palm Beach         | 57 days |

Science ......

Terrat