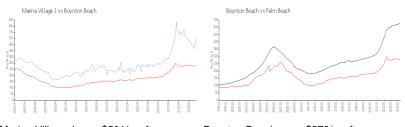

#### **Market Information**

Marina Village 1: \$501/sq. ft. Boynton Beach: \$278/sq. ft. Boynton Beach: \$278/sq. ft. Palm Beach: \$474/sq. ft.