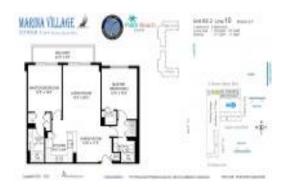

### **Unit Information**

MLS Number: RX-10993622
Status: Pending
Size: 1,153 Sq ft.

Bedrooms: 2
Full Bathrooms: 2
Half Bathrooms: 0

Parking Spaces: Assigned,Guest View: Lake,Pond,Preserve

 Rental Price:
 \$5,500