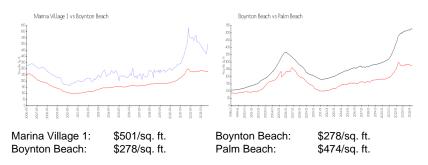

#### **Market Information**

## **Inventory for Sale**

| Marina Village 1 | 4% |
|------------------|----|
| Boynton Beach    | 2% |
| Palm Beach       | 3% |

Avg. Time to Close Over Last 12 Months

Marina Village 1 Boynton Beach Palm Beach 29 days 50 days 57 days