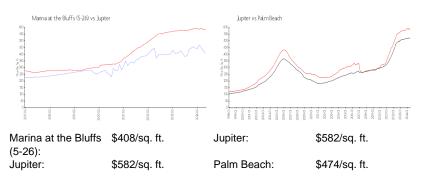

#### **Inventory for Sale**

| Marina at the Bluffs (5-26) | 3% |
|-----------------------------|----|
| Jupiter                     | 3% |
| Palm Beach                  | 3% |

Avg. Time to Close Over Last 12 Months

Marina at the Bluffs (5-26) Jupiter Palm Beach 80 days 68 days 58 days