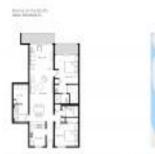

RX-10993665 Active 1,575 Sq ft. 2 2 0 2+ Spaces,Assigned Intracoastal,Marina,Pool \$6,000 \$4 \$570,000 \$412

The above valuated price is a baseline figure that does not take into account any specific renovation, upgrade, split, merge, or deterioration of the unit.