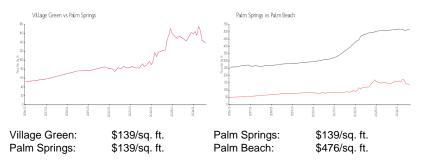

over the last 12 months: 16
Number of sales over the last 6 months: 8
Number of sales over the last 3 months: 3

### **Building Association Information**

Village Green Inc Number 2 Condominium Association 700 Village Green Court # 322 Palm Springs, FL 33461 (561) 439-6425

#### **Recent Sales**

| Unit # | Size      | Closing Date | Sale Price | PPSF  |
|--------|-----------|--------------|------------|-------|
| 207    | 757 sq ft | Aug 2024     | \$105,000  | \$139 |
| 304    | 642 sq ft | Jul 2024     | \$80,000   | \$125 |
| A112   | 642 sq ft | Jun 2024     | \$108,500  | \$169 |
| 312    | 825 sq ft | May 2024     | \$140,000  | \$170 |
| 311    | 825 sq ft | May 2024     | \$139,900  | \$170 |
| 121    | 757 sq ft | May 2024     | \$120,000  | \$159 |

#### **Market Information**



#### **Inventory for Sale**





| Village Green | 3% |
|---------------|----|
| Palm Springs  | 3% |
| Palm Beach    | 3% |

# Avg. Time to Close Over Last 12 Months

| Village Green | 56 days |
|---------------|---------|
| Palm Springs  | 56 days |
| Palm Beach    | 59 days |