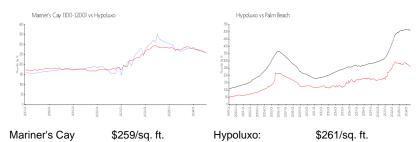

#### **Unit Information**

 MLS Number:
 RX-10993680

 Status:
 Active

 Size:
 1,222 Sq ft.

 Bedrooms:
 2

Full Bathrooms: 2
Half Bathrooms: 0

Parking Spaces: Assigned, Guest, Vehicle Restrictions

 View:
 Garden