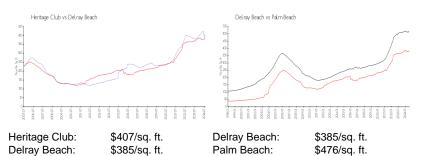

#### **Inventory for Sale**

| Heritage Club | 5% |
|---------------|----|
| Delray Beach  | 2% |
| Palm Beach    | 3% |