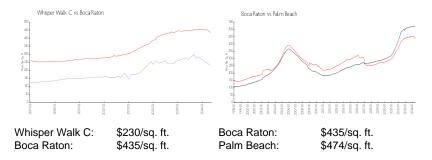

#### **Market Information**

### **Inventory for Sale**

Whisper Walk C 0%

Boca Raton 3% Palm Beach 3%

# Avg. Time to Close Over Last 12 Months

Whisper Walk C 92 days
Boca Raton 59 days
Palm Beach 58 days