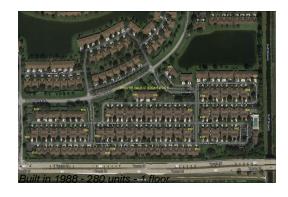

## **Building Information**

Number of units: 280
Number of active listings for rent: 0
Number of active listings for sale: 0
Building inventory for sale: 0%
Number of sales over the last 12 months: 6
Number of sales over the last 6 months: 3
Number of sales over the last 3 months: 1