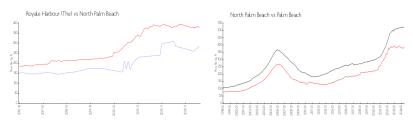

# Unit 396 Golfview Rd # B - Royale Harbour (The)

396 Golfview Rd # B - 382 Golfview Rd, North Palm Beach, FL, Palm Beach 33408

#### **Unit Information**

 MLS Number:
 RX-10993794

 Status:
 Active

 Size:
 1,624 Sq ft.

Bedrooms: 3
Full Bathrooms: 2
Half Bathrooms: 0

Parking Spaces: 2+ Spaces, Carport -

Attached, Covered, Driveway, Guest

 View:
 Intracoastal

 List Price:
 \$588,000

 List PPSF:
 \$362

 Valuated Price:
 \$559,000

 Valuated PPSF:
 \$344

The above valuated price is a baseline figure that does not take into account any specific renovation, upgrade, split, merge, or deterioration of the unit.