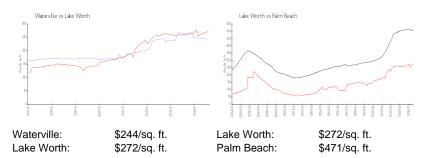

## **Unit Information**

| MLS Number:     | RX-10993801                          |
|-----------------|--------------------------------------|
| Status:         | Pending                              |
| Size:           | 1,879 Sq ft.                         |
| Bedrooms:       | 3                                    |
| Full Bathrooms: | 2                                    |
| Half Bathrooms: | 1                                    |
| Parking Spaces: | 2+ Spaces,Driveway,Garage - Attached |
| View:           | Canal                                |
| Rental Price:   | \$2,800                              |
|                 |                                      |
| List PPSF:      | \$1                                  |
| Valuated Price: | \$358,000                            |
| Valuated PPSF:  | \$244                                |

#### **Inventory for Sale**

| Waterville | 1% |
|------------|----|
| Lake Worth | 4% |
| Palm Beach | 3% |