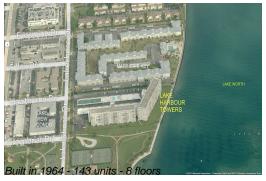

### **Building Information**

Number of units: 143
Number of active listings for rent: 0
Number of active listings for sale: 12
Building inventory for sale: 8%
Number of sales over the last 12 months: 7
Number of sales over the last 6 months: 4
Number of sales over the last 3 months: 3

## **Building Association Information**

Lake Harbour Towers East Condominium Association 801 Lake Shore Dr Apt 115 Lake Park, Florida 33403-2922 (561) 366-7030

http://www.lakeharbourtowerseast.com