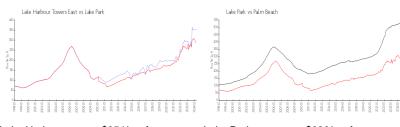

### Market Information

Lake Harbour \$354/sq. ft. Lake Park: \$286/sq. ft. Towers East:

Palm Beach:

\$474/sq. ft.

## Avg. Time to Close Over Last 12 Months

\$286/sq. ft.

Lake Harbour Towers East110 daysLake Park52 daysPalm Beach57 days