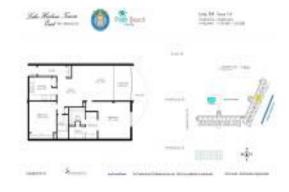

# **Unit 204 - Lake Harbour Towers East**

204 - 801 Lake Shore Dr, Lake Park, FL, Palm Beach 33403

#### **Unit Information**

MLS Number: RX-10993840 Status: Active Size: 1,596 Sq ft.

Bedrooms: 2 Full Bathrooms: 2 Half Bathrooms: 0

Parking Spaces: Covered, Vehicle Restrictions

 View:
 Intracoastal

 Rental Price:
 \$2,000