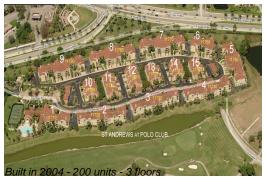

### **Building Information**

Number of units: 200
Number of active listings for rent: 12
Number of active listings for sale: 6
Building inventory for sale: 3%
Number of sales over the last 12 months: 12
Number of sales over the last 6 months: 7
Number of sales over the last 3 months: 6