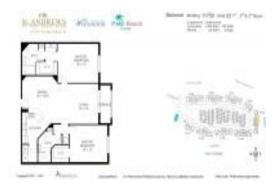

# Unit 11750-103 - St Andrews at Polo Club

11750-103 - 11710 St Anndres PI, Wellington, FL, Palm Beach 33414

#### **Unit Information**

 MLS Number:
 RX-10993855

 Status:
 Active

 Size:
 1,404 Sq ft.

Bedrooms: 2 Full Bathrooms: 2 Half Bathrooms: 0

Parking Spaces: Covered, Garage - Detached

 View:
 Pond

 Rental Price:
 \$2,200