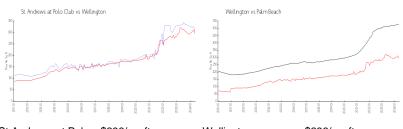

# **Market Information**

St Andrews at Polo \$296/sq. ft. Wellington: \$296/sq. ft.

Club:

Wellington: \$296/sq. ft. Palm Beach: \$474/sq. ft.