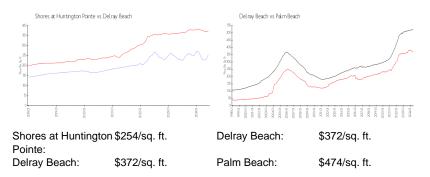

n Pointe Association Inc 6251 North Oriole Boulevard Delray Beach, FL 33484 (561) 496-3801

https://huntingtonpointe.net/

#### **Recent Sales**

| Unit #<br>B | Size<br>1,600 sq ft<br>1,637 sq ft | Closing Date<br>May 2024<br>Jan 2024 | Sale Price<br>\$375,000<br>\$408.000 | PPSF<br>\$234<br>\$249 |
|-------------|------------------------------------|--------------------------------------|--------------------------------------|------------------------|
|             | <i>i</i> 1                         |                                      | + /                                  |                        |
|             | 1,600 sq ft                        | Oct 2023                             | \$475,000                            | \$297                  |

#### **Market Information**



# **Inventory for Sale**







TABLE & HARRISON WITH

W. Col. . . . . . . . . . . . . .

| Shores at Huntington Pointe | 0% |
|-----------------------------|----|
| Delray Beach                | 2% |
| Palm Beach                  | 3% |

# Avg. Time to Close Over Last 12 Months

| Shores at Huntington Pointe | 47 days |
|-----------------------------|---------|
| Delray Beach                | 56 days |
| Palm Beach                  | 58 days |