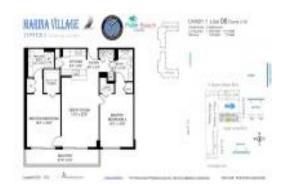

#### **Unit Information**

 MLS Number:
 RX-10993887

 Status:
 Active

 Size:
 1,206 Sq ft.

 Bedrooms:
 2

Bedrooms: 2 Full Bathrooms: 2 Half Bathrooms: 0

Parking Spaces: Garage - Attached
View: Intracoastal,Marina,Ocean