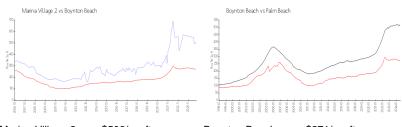

#### **Market Information**

Marina Village 2: \$506/sq. ft. Boynton Beach: \$271/sq. ft. Boynton Beach: \$271/sq. ft. Palm Beach: \$474/sq. ft.