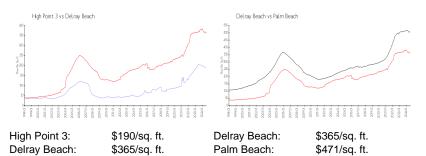

#### **Market Information**

#### Inventory for Sale

| High Point 3 | 0% |
|--------------|----|
| Delray Beach | 2% |
| Palm Beach   | 3% |

## Avg. Time to Close Over Last 12 Months

| High Point 3 | 51 days |
|--------------|---------|
| Delray Beach | 53 days |

Palm Beach

59 days