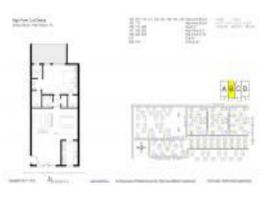

# Unit 832 HIGH POINT DR W #B - High Point 3

832 HIGH POINT DR W #B - 902 South Dr, Delray Beach, FL, Palm Beach 33445

#### **Unit Information**

| MLS Number:<br>Status: | RX-10993901<br>Active |
|------------------------|-----------------------|
| Size:                  | 1,122 Sq ft.          |
| Bedrooms:              | 1                     |
| Full Bathrooms:        | 2                     |
| Half Bathrooms:        | 0                     |
| Parking Spaces:        | Assigned,Guest        |
| View:                  | Garden                |
| List Price:            | \$210,000             |
| List PPSF:             | \$187                 |
| Valuated Price:        | \$173,000             |
| Valuated PPSF:         | \$190                 |

## **Recent Sales**

| Unit # | Size        | Closing Date | Sale Price | PPSF  |
|--------|-------------|--------------|------------|-------|
| В      | 1,122 sq ft | Jun 2024     | \$185,000  | \$165 |
| А      | 1,175 sq ft | Jun 2024     | \$170,000  | \$145 |
| D      | 1,266 sq ft | Apr 2024     | \$160,000  | \$126 |
| D      | 1,386 sq ft | Feb 2024     | \$230,000  | \$166 |
| В      | 1,122 sq ft | Dec 2023     | \$125,000  | \$111 |