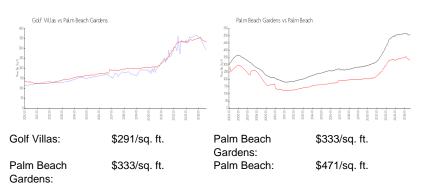

#### **Market Information**

#### **Inventory for Sale**

| Golf Villas        | 4% |
|--------------------|----|
| Palm Beach Gardens | 3% |
| Palm Beach         | 3% |

# Avg. Time to Close Over Last 12 Months

| Golf Villas        | 54 days |
|--------------------|---------|
| Palm Beach Gardens | 52 days |
| Palm Beach         | 58 days |