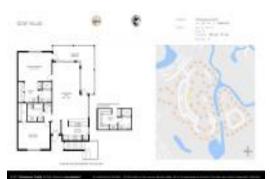

# Unit 125 Brackenwood Rd - Golf Villas

125 Brackenwood Rd - 100-170 Brackenwood Rd, Palm Beach Gardens, FL, Palm Beach 33418

# **Unit Information**

| MLS Number:     | RX-10993913                            |
|-----------------|----------------------------------------|
| Status:         | Active                                 |
| Size:           | 1,366 Sq ft.                           |
| Bedrooms:       | 2                                      |
| Full Bathrooms: | 2                                      |
| Half Bathrooms: | 0                                      |
| Parking Spaces: | 2+ Spaces, Guest, Vehicle Restrictions |
| View:           | Garden                                 |
| Rental Price:   | \$3,750                                |
| List PPSF:      | \$3                                    |
| Valuated Price: | \$396,000                              |
| Valuated PPSF:  | \$290                                  |