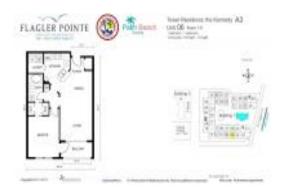

# Unit 1-306 - Flagler Pointe

1-306 - 1805 N Flagler Drive, West Palm Beach, FL, Palm Beach 33407

#### **Unit Information**

MLS Number: RX-10993918 Status: Active Size: 778 Sq ft. Bedrooms: Full Bathrooms: 1 0

Half Bathrooms: Parking Spaces:

View:

Rental Price: \$3,500 List PPSF: \$4 Valuated Price: \$361,000 Valuated PPSF: \$464