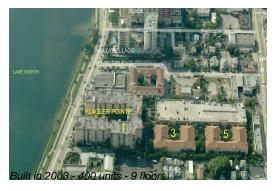

## **Building Information**

Number of units: 400 Number of active listings for rent: 27 Number of active listings for sale: 24 Building inventory for sale: 6% Number of sales over the last 12 months: 27 Number of sales over the last 6 months: 16 Number of sales over the last 3 months: