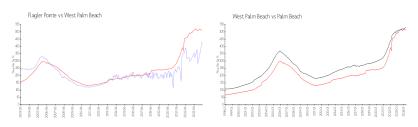

#### **Market Information**

Flagler Pointe: \$433/sq. ft. West Palm Beach: \$509/sq. ft. West Palm Beach: \$509/sq. ft. Palm Beach: \$474/sq. ft.