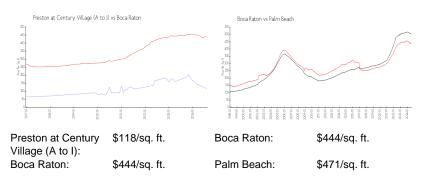

19296 Lyons Rd, Boca Raton, FL 33434 Phone: +1 561-451-1211

#### **Recent Sales**

| Unit # | Size<br>675 sq ft | Closing Date<br>Aug 2024 | Sale Price<br>\$60.000 | PPSF<br>\$89 |
|--------|-------------------|--------------------------|------------------------|--------------|
| Е      | 955 sq ft         | May 2024                 | \$99,900               | \$105        |
| 345    | 810 sq ft         | Apr 2024                 | \$80,000               | \$99         |
| 90     | 720 sq ft         | Apr 2024                 | \$90,000               | \$125        |
| F      | 720 sq ft         | Apr 2024                 | \$115,000              | \$160        |
| 353    | 840 sq ft         | Apr 2024                 | \$133,000              | \$158        |

#### **Market Information**



#### Inventory for Sale

| Preston at Century Village (A to I) | 8% |
|-------------------------------------|----|
| Boca Raton                          | 3% |
| Palm Beach                          | 3% |

## Avg. Time to Close Over Last 12 Months

| Dreater at Castury (//llags (// to l) | OF davis |
|---------------------------------------|----------|
| Preston at Century Village (A to I)   | 95 days  |
| Boca Raton                            | 59 days  |
| Palm Beach                            | 58 days  |