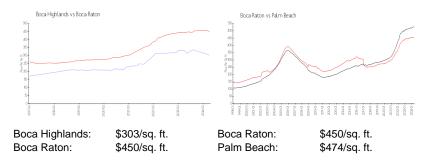

RX-10994020 Active Under Contract 3,091 Sq ft. 4 2 1 2+ Spaces Garden \$824,900 \$267 \$718,000 \$303

The above valuated price is a baseline figure that does not take into account any specific renovation, upgrade, split, merge, or deterioration of the unit.

## **Market Information**

| Boca Highlands | 4% |
|----------------|----|
| Boca Raton     | 3% |