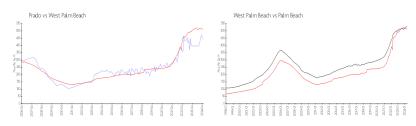

# **Market Information**

Prado: \$444/sq. ft. West Palm Beach: \$509/sq. ft. West Palm Beach: \$474/sq. ft. Palm Beach: \$474/sq. ft.