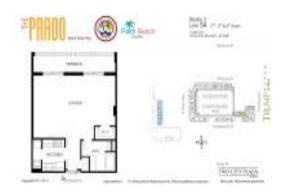

# Unit 454 - Prado

454 - 600 S Dixie Hwy, West Palm Beach, FL, Palm Beach 33401

#### **Unit Information**

 MLS Number:
 RX-10994066

 Status:
 Active

 Size:
 646 Sq ft.

 Bedrooms:
 0

 Full Bathrooms:
 1

Full Bathrooms: 1
Half Bathrooms: 0

Parking Spaces: Assigned, Garage - Building, Guest