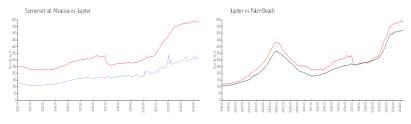

# Unit 276 Murcia Dr # 3-206 - Somerset at Abacoa

276 Murcia Dr # 3-206 - 224-276 Murcia Dr, Jupiter, FL, Palm Beach 33458

#### **Unit Information**

 MLS Number:
 RX-10994073

 Status:
 Active

 Size:
 1,281 Sq ft.

 Bedrooms:
 2

Full Bathrooms: 2
Half Bathrooms: 0

Parking Spaces: Guest, Open, Street, Vehicle Restrictions

 View:
 Garden