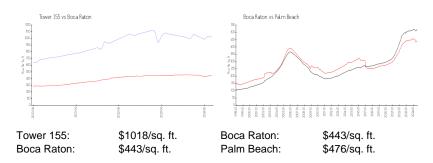

### **Inventory for Sale**

 Tower 155
 11%

 Boca Raton
 3%

 Palm Beach
 3%

# Avg. Time to Close Over Last 12 Months

Tower 155 80 days Boca Raton 59 days Palm Beach 59 days