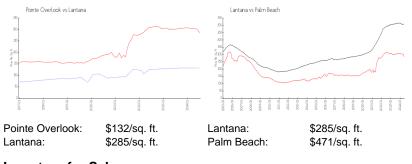

## **Inventory for Sale**

| Pointe Overlook | 1% |
|-----------------|----|
| Lantana         | 5% |
| Palm Beach      | 3% |

## Avg. Time to Close Over Last 12 Months

| Pointe Overlook | 19 days |
|-----------------|---------|
| Lantana         | 63 days |
| Palm Beach      | 58 days |