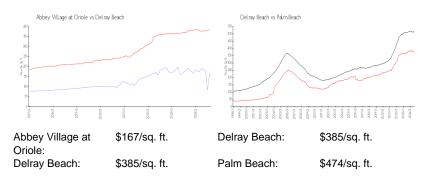

|

# **Building Association Information**

Abbey Village Condominium Association, Inc Address: 6294 Abbey Ln, Delray Beach, FL 33446 Phone: +1 561-499-1438

https://www.akamfl.com/abbeyvillage/home.asp

#### **Recent Sales**

| Unit # | Size        | Closing Date | Sale Price | PPSF  |
|--------|-------------|--------------|------------|-------|
| 108    | 1,005 sq ft | Aug 2024     | \$230,000  | \$229 |
| 108    | 925 sq ft   | Aug 2024     | \$95,000   | \$103 |
| 203    | 925 sq ft   | Jul 2024     | \$77,500   | \$84  |
| 101    | 1,005 sq ft | Jun 2024     | \$141,500  | \$141 |
| 207    | 1,005 sq ft | Jun 2024     | \$160,000  | \$159 |
| 207    | 1,005 sq ft | Jun 2024     | \$160,000  | \$159 |
| 203    | 1,005 sq ft | Jun 2024     | \$230,000  | \$229 |

## Market Information







# Inventory for Sale

| Abbey Village at Oriole | 4% |
|-------------------------|----|
| Delray Beach            | 2% |
| Palm Beach              | 3% |

# Avg. Time to Close Over Last 12 Months

| Abbey Village at Oriole | 59 days |
|-------------------------|---------|
| Delray Beach            | 55 days |
| Palm Beach              | 59 days |