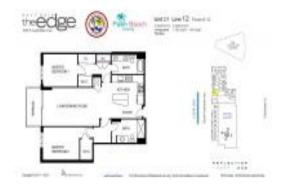

# **Unit 1012 - Edge**

1012 - 300 S Australian Av, West Palm Beach, FL, Palm Beach 33401

#### **Unit Information**

 MLS Number:
 RX-10994131

 Status:
 Cancelled

 Size:
 1,302 Sq ft.

Bedrooms: 2 Full Bathrooms: 2 Half Bathrooms: 0

Parking Spaces:

View:

 Rental Price:
 \$4,000