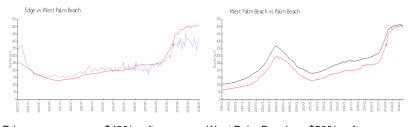

## **Market Information**

Edge: \$426/sq. ft. West Palm Beach: \$509/sq. ft. West Palm Beach: \$509/sq. ft. Palm Beach: \$471/sq. ft.