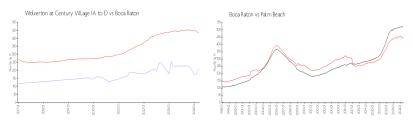

## **Market Information**

Wolverton at Century \$212/sq. ft.

Village (A to E):

Boca Raton: \$435/sq. ft.

Boca Raton:

\$435/sq. ft.

Palm Beach:

\$474/sq. ft.