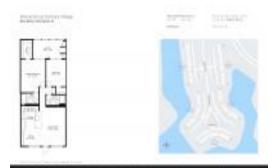

# Unit 1072 Wolverton D - Wolverton at Century Village (A to E)

1072 Wolverton D - 1081-4100 Wolverton E, Boca Raton, FL, Palm Beach 33434

#### **Unit Information**

 MLS Number:
 RX-10994140

 Status:
 Active

 Size:
 1,170 Sq ft.

 Bedrooms:
 2

Bedrooms: 2
Full Bathrooms: 2
Half Bathrooms: 0
Parking Spaces: A

 Parking Spaces:
 Assigned

 View:
 Lake