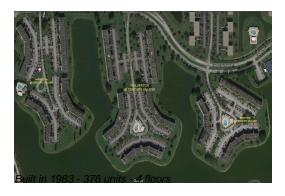

### **Building Information**

Number of units: 376
Number of active listings for rent: 0
Number of active listings for sale: 15
Building inventory for sale: 3%
Number of sales over the last 12 months: 12
Number of sales over the last 6 months: 8
Number of sales over the last 3 months: 5

#### **Building Association Information**

Century Village at Boca Raton Address: 19296 Lyons Rd, Boca Raton, FL 33434 Phone: +1 561-451-1211