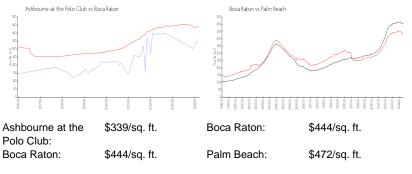

of sales over the last 6 months:  | 7   |
| Number of sales over the last 3 months:  | 3   |
|                                          |     |

# **Building Association Information**

The Polo Club of Boca Raton Address: 5400 Champion Blvd, Boca Raton, FL 33496 Phone: +1 561-995-1200

https://www.poloclub.net/

#### **Recent Sales**

| Unit # | Size        | Closing Date | Sale Price  | PPSF  |
|--------|-------------|--------------|-------------|-------|
| С      | 2,600 sq ft | Aug 2024     | \$855,000   | \$329 |
| А      | 2,038 sq ft | Aug 2024     | \$580,000   | \$285 |
| В      | 2,438 sq ft | Jul 2024     | \$625,000   | \$256 |
| A      | 2,038 sq ft | Jun 2024     | \$849,000   | \$417 |
| С      | 2,883 sq ft | Jun 2024     | \$1,250,000 | \$434 |

## **Market Information**



# Inventory for Sale

| Ashbourne at the Polo Club | 3% |
|----------------------------|----|
| Boca Raton                 | 3% |
| Palm Beach                 | 3% |





## Avg. Time to Close Over Last 12 Months

| Ashbourne at the Polo Club | 51 days |
|----------------------------|---------|
| Boca Raton                 | 59 days |
| Palm Beach                 | 58 days |