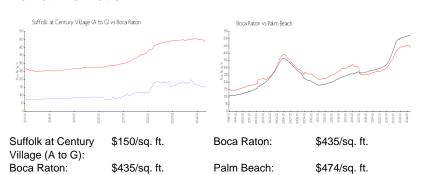

## **Market Information**

#### **Inventory for Sale**

Suffolk at Century Village (A to G) 9%
Boca Raton 3%
Palm Beach 3%

## Avg. Time to Close Over Last 12 Months

Suffolk at Century Village (A to G) 76 days Boca Raton 59 days Palm Beach 58 days