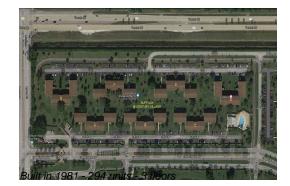

# Unit 98 Suffolk C - Suffolk at Century Village (A to G)

98 Suffolk C - 1-294 Suffolk, Boca Raton, FL, Palm Beach 33434

## **Building Information**

Number of units: 294
Number of active listings for rent: 0
Number of active listings for sale: 25
Building inventory for sale: 8%
Number of sales over the last 12 months: 17
Number of sales over the last 6 months: 4
Number of sales over the last 3 months: 1

#### **Building Association Information**

Century Village at Boca Raton Address: 19296 Lyons Rd, Boca Raton, FL 33434 Phone: +1 561-451-1211