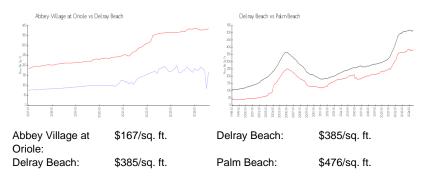

----------------------------------------------------------------|-----------------------------------------------|
| Parking Spaces:<br>View:                                                           | Assigned,Guest                                |
| Rental Price:<br>List PPSF:<br>Valuated Price:<br>Valuated PPSF:                   | \$2,300<br>\$2<br>\$153,000<br>\$165          |

The above valuated price is a baseline figure that does not take into account any specific renovation, upgrade, split, merge, or deterioration of the unit.

### **Building Information**

### **Building Association Information**

Abbey Village Condominium Association, Inc Address: 6294 Abbey Ln, Delray Beach, FL 33446 Phone: +1 561-499-1438

https://www.akamfl.com/abbeyvillage/home.asp

# **Market Information**



#### **Inventory for Sale**

| Abbey Village at Oriole | 4% |
|-------------------------|----|
| Delray Beach            | 2% |
| Palm Beach              | 3% |

# Avg. Time to Close Over Last 12 Months

Abbey Village at Oriole

59 days





Delray Beach Palm Beach 55 days 59 days