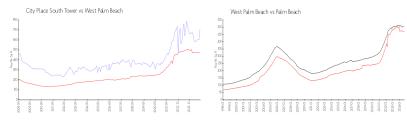

#### **Market Information**

City Place South \$710/sq. ft. West Palm Beach: \$470/sq. ft.

Tower:

West Palm Beach: \$470/sq. ft. Palm Beach: \$467/sq. ft.