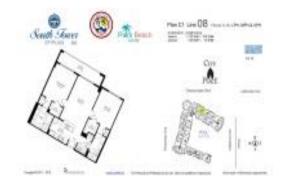

# **Unit 1208 - City Place South Tower**

1208 - 550 Okeechobee Blvd, West Palm Beach, FL, Palm Beach 33401

#### **Unit Information**

 MLS Number:
 RX-10994239

 Status:
 Active

 Size:
 1,335 Sq ft.

Bedrooms: 2
Full Bathrooms: 2
Half Bathrooms: 0

Parking Spaces: Assigned, Valet Parking Avlbl

 View:
 City

 Rental Price:
 \$4,000