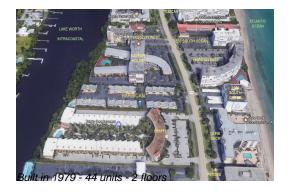

### **Building Information**

Number of units: 44
Number of active listings for rent: 0
Number of active listings for sale: 6
Building inventory for sale: 13%
Number of sales over the last 12 months: 4
Number of sales over the last 6 months: 2
Number of sales over the last 3 months: 1

## **Building Association Information**

Barbican Condominium complex in South Palm Beach Address: 3601 S Ocean Blvd, South Palm Beach, FL 33480