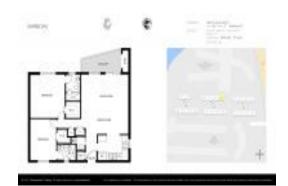

### Unit 305 - Barbican

305 - 3601 S Ocean Blvd, South Palm Beach, FL, Palm Beach 33480

#### **Unit Information**

 MLS Number:
 RX-10994264

 Status:
 Active

 Size:
 1,533 Sq ft.

 Bedrooms:
 2

Full Bathrooms: 2
Half Bathrooms: 1

 Parking Spaces:
 2+ Spaces

 View:
 Garden