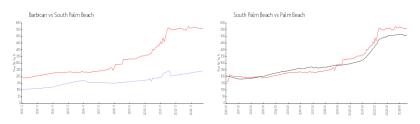

### **Market Information**

Barbican: \$242/sq. ft. South Palm Beach: \$561/sq. ft. South Palm Beach: \$561/sq. ft. Palm Beach: \$471/sq. ft.