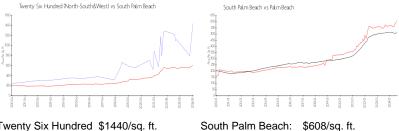

### **Market Information**

Twenty Six Hundred \$1440/sq. ft.

(North-South&West):

South Palm Beach: \$608/sq. ft. Palm Beach: \$472/sq. ft.