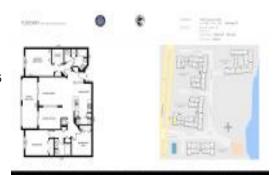

Number of units: 286
Number of active listings for rent: 0
Number of active listings for sale: 12
Building inventory for sale: 4%
Number of sales over the last 12 months: 17
Number of sales over the last 6 months: 9
Number of sales over the last 3 months: 2

### **Building Association Information**

Tuscany On the Intracoastal 3104 Tuscany Way, Boynton Beach, FL 33435 Phone (561) 369-3433