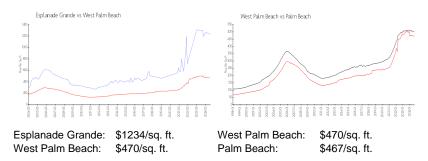

#### Inventory for Sale

| Esplanade Grande | 7% |
|------------------|----|
| West Palm Beach  | 4% |
| Palm Beach       | 3% |

# Avg. Time to Close Over Last 12 Months

| Esplanade Grande | 46 days |
|------------------|---------|
| West Palm Beach  | 56 days |
| Palm Beach       | 60 days |