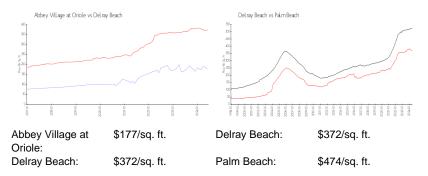

luated price is a baseline figure that does not take into account any specific renovation, upgrade, split, merge, or deterioration of the unit.

# **Building Information**

| Number of units: 52                      | 28 |
|------------------------------------------|----|
| Number of active listings for rent: 0    |    |
| Number of active listings for sale:      |    |
| Building inventory for sale:             |    |
| Number of sales over the last 12 months: |    |
| Number of sales over the last 6 months:  |    |
| Number of sales over the last 3 months:  |    |

# **Building Association Information**

Abbey Village Condominium Association, Inc Address: 6294 Abbey Ln, Delray Beach, FL 33446 Phone: +1 561-499-1438

https://www.akamfl.com/abbeyvillage/home.asp

# **Market Information**



#### **Inventory for Sale**

| Abbey Village at Oriole | 5% |
|-------------------------|----|
| Delray Beach            | 2% |
| Palm Beach              | 3% |

# Avg. Time to Close Over Last 12 Months

Abbey Village at Oriole

59 days







Delray Beach Palm Beach 56 days 58 days