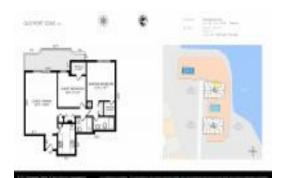

# Unit 401A - Old Port Cove Tower 1 (A & B)

401A - 1200 Marine Wy, North Palm Beach, FL, Palm Beach 33408

#### **Unit Information**

 MLS Number:
 RX-10994365

 Status:
 Active

 Size:
 1,120 Sq ft.

Bedrooms:2Full Bathrooms:2Half Bathrooms:0

Parking Spaces: Assigned, Garage - Building View: Intracoastal, Lake, Marina