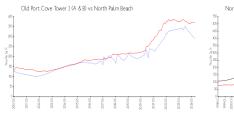

#### **Market Information**

200 - 200 - 200 - 200 - 200 - 200 - 200 - 200 - 200 - 200 - 200 - 200 - 200 - 200 - 200 - 200 - 200 - 200 - 200 - 200 - 200 - 200 - 200 - 200 - 200 - 200 - 200 - 200 - 200 - 200 - 200 - 200 - 200 - 200 - 200 - 200 - 200 - 200 - 200 - 200 - 200 - 200 - 200 - 200 - 200 - 200 - 200 - 200 - 200 - 200 - 200 - 200 - 200 - 200 - 200 - 200 - 200 - 200 - 200 - 200 - 200 - 200 - 200 - 200 - 200 - 200 - 200 - 200 - 200 - 200 - 200 - 200 - 200 - 200 - 200 - 200 - 200 - 200 - 200 - 200 - 200 - 200 - 200 - 200 - 200 - 200 - 200 - 200 - 200 - 200 - 200 - 200 - 200 - 200 - 200 - 200 - 200 - 200 - 200 - 200 - 200 - 200 - 200 - 200 - 200 - 200 - 200 - 200 - 200 - 200 - 200 - 200 - 200 - 200 - 200 - 200 - 200 - 200 - 200 - 200 - 200 - 200 - 200 - 200 - 200 - 200 - 200 - 200 - 200 - 200 - 200 - 200 - 200 - 200 - 200 - 200 - 200 - 200 - 200 - 200 - 200 - 200 - 200 - 200 - 200 - 200 - 200 - 200 - 200 - 200 - 200 - 200 - 200 - 200 - 200 - 200 - 200 - 200 - 200 - 200 - 200 - 200 - 200 - 200 - 200 - 200 - 200 - 200 - 200 - 200 - 200 - 200 - 200 - 200 - 200 - 200 - 200 - 200 - 200 - 200 - 200 - 200 - 200 - 200 - 200 - 200 - 200 - 200 - 200 - 200 - 200 - 200 - 200 - 200 - 200 - 200 - 200 - 200 - 200 - 200 - 200 - 200 - 200 - 200 - 200 - 200 - 200 - 200 - 200 - 200 - 200 - 200 - 200 - 200 - 200 - 200 - 200 - 200 - 200 - 200 - 200 - 200 - 200 - 200 - 200 - 200 - 200 - 200 - 200 - 200 - 200 - 200 - 200 - 200 - 200 - 200 - 200 - 200 - 200 - 200 - 200 - 200 - 200 - 200 - 200 - 200 - 200 - 200 - 200 - 200 - 200 - 200 - 200 - 200 - 200 - 200 - 200 - 200 - 200 - 200 - 200 - 200 - 200 - 200 - 200 - 200 - 200 - 200 - 200 - 200 - 200 - 200 - 200 - 200 - 200 - 200 - 200 - 200 - 200 - 200 - 200 - 200 - 200 - 200 - 200 - 200 - 200 - 200 - 200 - 200 - 200 - 200 - 200 - 200 - 200 - 200 - 200 - 200 - 200 - 200 - 200 - 200 - 200 - 200 - 200 - 200 - 200 - 200 - 200 - 200 - 200 - 200 - 200 - 200 - 200 - 200 - 200 - 200 - 200 - 200 - 200 - 200 - 200 - 200 - 200 - 200 - 200 - 200 - 200 - 200 - 200 - 200 - 200 - 200 - 200 - 200 - 200 - 200 - 200 - 200 - 200 -

\$370/sq. ft.

Old Port Cove Tower \$290/sq. ft.

1 (A & B):

North Palm Beach: \$370/sq. ft.

Palm Beach: \$476/sq. ft.

North Palm Beach: