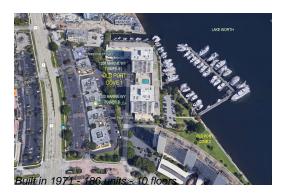

# Unit 401A - Old Port Cove Tower 1 (A & B)

401A - 1200 Marine Wy, North Palm Beach, FL, Palm Beach 33408

### **Building Information**

Number of units: 186
Number of active listings for rent: 0
Number of active listings for sale: 11
Building inventory for sale: 5%
Number of sales over the last 12 months: 10
Number of sales over the last 6 months: 5
Number of sales over the last 3 months: 3

### **Building Association Information**

Old Port Cove Condo Association 115 Lakeshore Dr Apt 746 North Palm Beach, FL 33408 (561) 626-0510