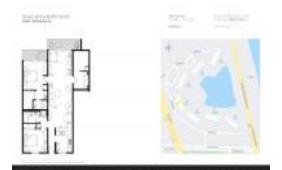

#### **Unit Information**

MLS Number: RX-10994399 Status: Active Size: 1,525 Sq ft. Bedrooms: 2

Full Bathrooms: 2 Half Bathrooms: 0

Parking Spaces: Assigned, Guest View: Lake, Ocean, Pool List Price: \$750,000 List PPSF: \$492 Valuated Price: \$677,000 Valuated PPSF: \$489