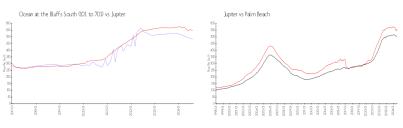

### **Market Information**

Ocean at the Bluffs \$483/sq. ft.

South (101 to 701):

Jupiter: \$548/sq. ft. Jupiter: \$548/sq. ft.

Palm Beach: \$471/sq. ft.