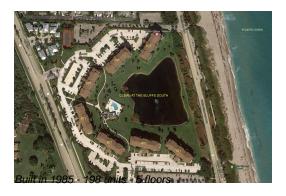

## **Building Information**

Number of units: 198 Number of active listings for rent: 0 Number of active listings for sale: 4 Building inventory for sale: 2% Number of sales over the last 12 months: Number of sales over the last 6 months: Number of sales over the last 3 months:

## **Building Association Information**

Ocean At the Bluffs South Address: 401 S Seas Dr. Jupiter, FL 33477

Phone: +1 561-746-3422

https://www.thebluffsoceansouth.com/