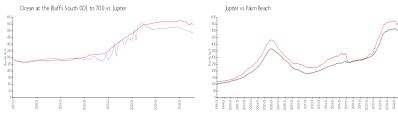

#### **Market Information**

Ocean at the Bluffs \$483/sq. ft. South (101 to 701):

\$548/sq. ft.

Jupiter:

\$548/sq. ft.

Palm Beach: \$471/sq. ft.