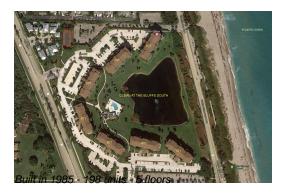

# **Building Information**

Number of units: 198 Number of active listings for rent: 0 Number of active listings for sale: 4 Building inventory for sale: 2% Number of sales over the last 12 months: Number of sales over the last 6 months: Number of sales over the last 3 months:

# **Building Association Information**

Ocean At the Bluffs South Address: 401 S Seas Dr. Jupiter, FL 33477

Phone: +1 561-746-3422

https://www.thebluffsoceansouth.com/