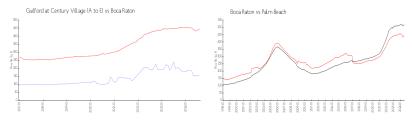

#### **Market Information**

Guilford at Century \$153/sq. ft.

Boca Raton: \$443/sq. ft.

Village (A to E):

Boca Raton: \$443/sq. ft. Palm Beach: \$476/sq. ft.