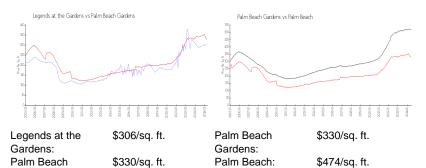

## **Inventory for Sale**

Gardens:

| Legends at the Gardens | 1% |
|------------------------|----|
| Palm Beach Gardens     | 3% |
| Palm Beach             | 3% |

# Avg. Time to Close Over Last 12 Months

| Legends at the Gardens | 40 days |
|------------------------|---------|
| Palm Beach Gardens     | 49 days |
| Palm Beach             | 58 days |