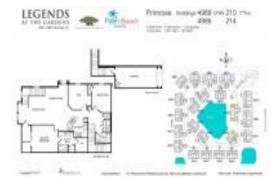

# Unit 4986 - 214 - Legends at the Gardens

4986 - 214 - 4851-4991 Bonsai Cir, Palm Beach Gardens, FL, Palm Beach 33418

## **Unit Information**

| MLS Number:<br>Status:<br>Size:<br>Bedrooms:<br>Full Bathrooms:<br>Half Bathrooms:<br>Parking Spaces: | RX-10994528<br>Active<br>1,461 Sq ft.<br>3<br>2<br>0 |
|-------------------------------------------------------------------------------------------------------|------------------------------------------------------|
| View:                                                                                                 | Lake                                                 |
| Rental Price:                                                                                         | \$2,950                                              |
| List PPSF:                                                                                            | \$2                                                  |
| Valuated Price:                                                                                       | \$484,000                                            |
| Valuated PPSF:                                                                                        | \$331                                                |

#### **Building Information**

| Number of units:                         | 186 |
|------------------------------------------|-----|
| Number of active listings for rent:      | 10  |
| Number of active listings for sale:      | 1   |
| Building inventory for sale:             | 0%  |
| Number of sales over the last 12 months: | 2   |
| Number of sales over the last 6 months:  | 1   |
| Number of sales over the last 3 months:  | 0   |