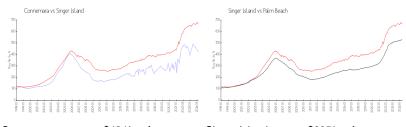

## **Market Information**

Connemara: \$424/sq. ft. Singer Island: \$665/sq. ft. Singer Island: \$474/sq. ft. Palm Beach: \$474/sq. ft.