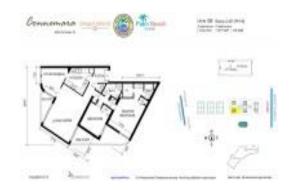

#### **Unit Information**

MLS Number: RX-10994542 Status: Active Size: 1,457 Sq ft.

Bedrooms: 2 Full Bathrooms: 2 Half Bathrooms: 0

Parking Spaces: Assigned,Guest View: Intracoastal,Ocean

 Rental Price:
 \$6,200