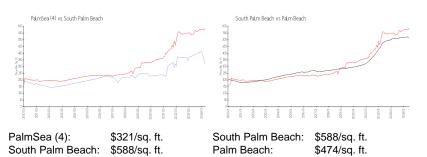

# **Market Information**

# **Inventory for Sale**

| PalmSea (4)      | 4% |
|------------------|----|
| South Palm Beach | 5% |
| Palm Beach       | 3% |

# Avg. Time to Close Over Last 12 Months

| PalmSea (4)      | 49 days |
|------------------|---------|
| South Palm Beach | 74 days |
| Palm Beach       | 58 days |