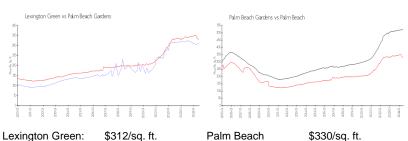

#### **Market Information**

Lexington Green:

\$312/sq. ft.

\$330/sq. ft.

Palm Beach

Gardens:

Palm Beach:

\$474/sq. ft.

Palm Beach Gardens: