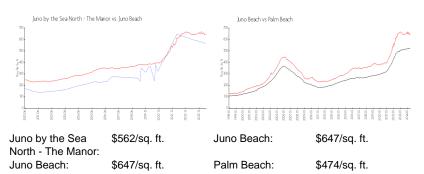

### **Market Information**

| Juno by the Sea North - The Manor | 6% |
|-----------------------------------|----|
| Juno Beach                        | 2% |
| Palm Beach                        | 3% |