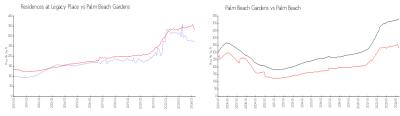

### **Unit Information**

 MLS Number:
 RX-10994595

 Status:
 Active

 Size:
 815 Sq ft.

 Bedrooms:
 1

Full Bathrooms: 1
Half Bathrooms: 0

Parking Spaces:

View:

Rental Price:

List PPSF:

Assigned,Guest
Garden
\$3,400
\$4

Valuated Price: \$221,000
Valuated PPSF: \$271

The above valuated price is a baseline figure that does not take into account any specific renovation, upgrade, split, merge, or deterioration of the unit.