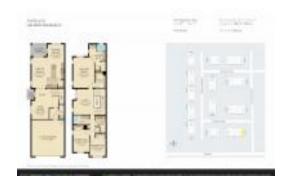

## **Unit Information**

 MLS Number:
 RX-10994610

 Status:
 Closed

 Size:
 2,656 Sq ft.

Bedrooms: 3
Full Bathrooms: 2
Half Bathrooms: 1

Parking Spaces: 2+ Spaces, Driveway, Garage -

Attached, Guest

 View:
 Garden