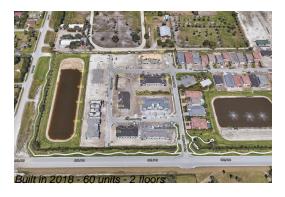

# **Building Information**

Number of units: 60
Number of active listings for rent: 0
Number of active listings for sale: 3
Building inventory for sale: 5%
Number of sales over the last 12 months: 4
Number of sales over the last 6 months: 3
Number of sales over the last 3 months: 2