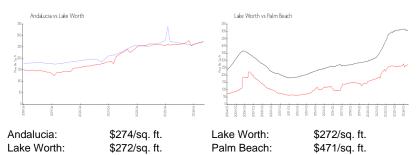

 List Price:
 \$530,000

 List PPSF:
 \$200

 Valuated Price:
 \$575,000

 Valuated PPSF:
 \$274

The above valuated price is a baseline figure that does not take into account any specific renovation, upgrade, split, merge, or deterioration of the unit.