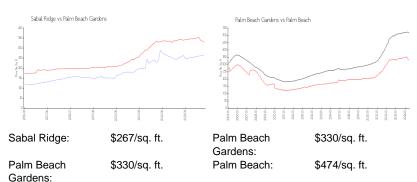

## **Inventory for Sale**

Sabal Ridge 3%
Palm Beach Gardens 3%
Palm Beach 3%

# Avg. Time to Close Over Last 12 Months

Sabal Ridge 24 days
Palm Beach Gardens 49 days
Palm Beach 58 days