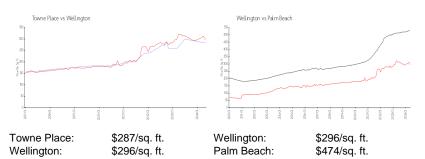

## **Market Information**

## **Unit Information**

| MLS Number:<br>Status:<br>Size:<br>Bedrooms:<br>Full Bathrooms: | RX-10994682<br>Active<br>1,801 Sq ft.<br>2<br>2 |
|-----------------------------------------------------------------|-------------------------------------------------|
| Half Bathrooms:                                                 | 1                                               |
| Parking Spaces:<br>View:                                        | 2+ Spaces, Driveway, Garage - Attached          |
| List Price:                                                     | \$399,999                                       |
| List PPSF:                                                      | \$222                                           |
| Valuated Price:<br>Valuated PPSF:                               | \$404,000<br>\$287                              |